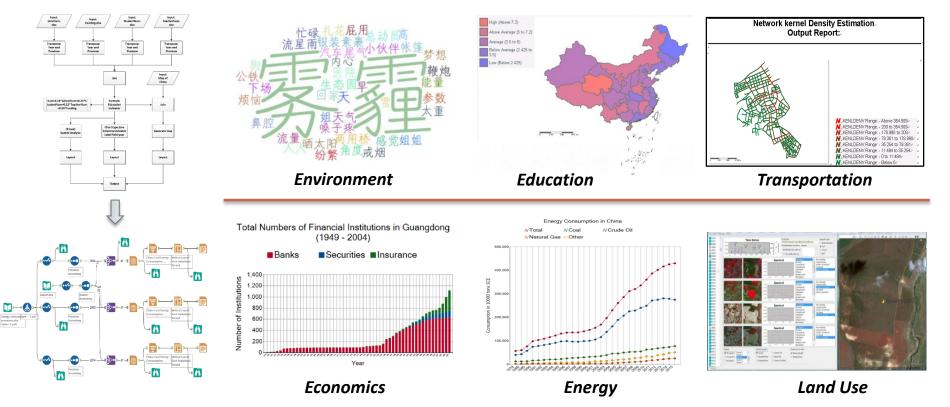

### Authentic, Unique, Comprehensive, & Curated China Data

- Provincial Statistics (1949 )
- City Statistics (1996 )
- County Statistics (1997 )
- Population Census
  - o Census 1953
  - o Census 1964
  - o Census 1982
  - o Census 1990
  - Census 2000/2010 (province, city, county, township, GRID)
  - Economic Census
    - Industrial Census 1995 (province, city, county, ZIP)
    - Basic Unit Census 2001 (province, city, county, ZIP)
    - Economic Census 2004/2008 (province, city, county, ZIP)
- Establishments (more than 7 millions companies and organizations)
- Geography and Environment
  - o Land Use data
  - Night-Time data

## **CDL Platform for Training**

Three training workshops were held in Wuhan, Shanghai and Beijing using the CDL platform with over 200 scholars and students from different institutions.

- □ Spatial panel data analysis in regional development with R AnalyticFlow
- □ Changes in human induced turbidity in Poyang Lake based on remote sensing data
- Air quality analysis with social media data with Jupyter
- □ Space-time analysis of high education in China with Alteryx
- □ Spatial factor analysis of road network based on the traffic accidents with Alteryx