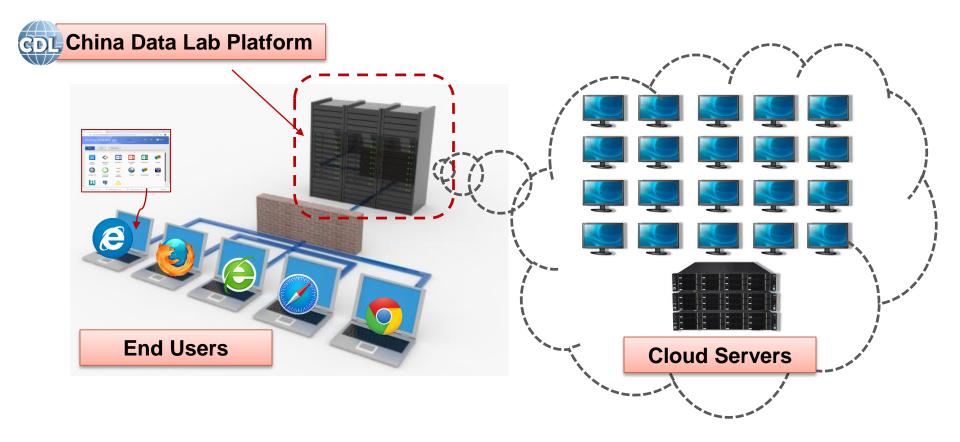

### **CDL Platform Framework**

## **Cloud Platform Features**

- □ Data available only on the cloud (users can upload own data)
- □ Tools available on the cloud
- □ All computation are on the cloud (the results can be downloadable)
- □ No maintenance required for end users

### **CDL Platform Features**

- □ Cloud-based virtual desktop (easy to access)
- **Customized software / tool installation**
- Efficient workflow design and implementation
- Large scale data management (to do)
- Varieties of resources sharing (data and case studies)