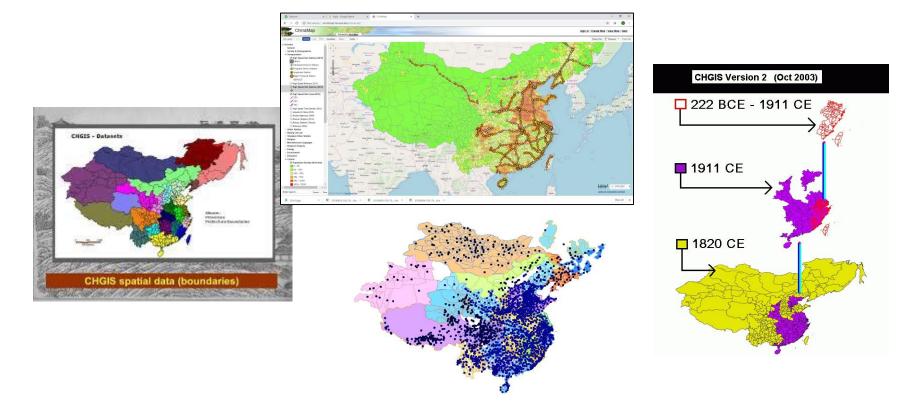

om government statistics, population census and economics census of China at different levels (province, city, county, township and ZIP code) into a spatial system with more than 6,000 comparable variables for easy access. Full Version HTML5 Beta Version Free Version User Guide Citations

#### US Geo-Explorer

US Geo-Explorer (UGE) fully integrates the population census and business data of the U.S. from different years at different levels (state, metropolitan, county, CCD, place, tract and block) into a spatial system with more than 40,000 comparable variables for easy access. User's Guide

\*Both systems are compatible with IE 8+, FireFox or Chrome. Flash player 9 or higher version is required.

All China Market Research (ACMR)



### **CHGIS: GIS Data for Historical Studies of China**



### CDL for Reproducible, Replicable, Generalizable Research

#### □ Workflow Data Analysis



### **Workflow Data Analysis with Alteryx**





## Workflow Data Analysis with R AnalyticFlow



## **CDL Platform for Training**

Three training workshops were held in Wuhan, Shanghai and Beijing using the CDL platform with over 200 scholars and students from different institutions.

- □ Spatial panel data analysis in regional development with R AnalyticFlow
- □ Changes in human induced turbidity in Poyang Lake based on remote sensing data
- Air quality analysis with social media data with Jupyter
- □ Space-time analysis of high education in China with Alteryx
- □ Spatial factor analysis of road network based on the traffic accidents with Alteryx



Training Workshop on "Spatial Statistics an