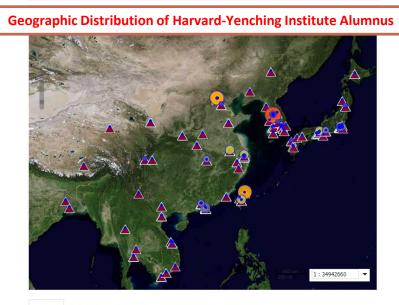

#### 哈佛燕京学社社友(HYI ALUMNI)分布及查询(截

Title 哈佛燕京学社社友(HYI ALUMNI)分布及查询(截止2017年) License Not Specified ❶ Publication Date July 9, 2018, 11:10 a.m. Category 人文历史 ❶ Regions Global Owner camp2018 曾国藩(1811-1872)行迹图