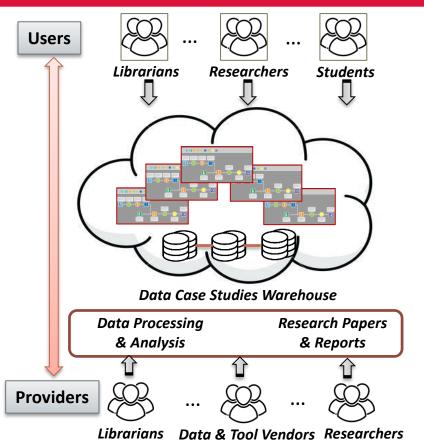

#### Establishment

A cloud-based geospatial data analysis platform for geospatial data gathering, management, analysis, visualization, and sharing.

Sponsored by the Spatiotemporal Innovation Center of the NSF Industry-University Cooperative Research Centers (I/UCRC) Program

Partners for Data, Tools and Case Studies

## **Goal and Objectives**

Build a resources center for the spatial study of China and training

**Objectives:** 

- A data center for China studies based on cloud
- A development center for data case studies on China
- A research center for collaborations on China studies
- □ A training center for China studies, including theory, methodology, technology, data and applications for research and teaching

## **Cloud Platform Features**

- □ Data available only on the cloud (users can upload own data)
- □ Tools available on the cloud
- □ All computation are on the cloud (the results can be downloadable)
- □ No maintenance required for end users

### **CDL Platform Features**

- □ Cloud-based virtual desktop (easy to access)
- **Customized software / tool installation**
- Efficient workflow design and implementation
- Large scale data management (to do)
- Varieties of resources sharing (data and case studies)