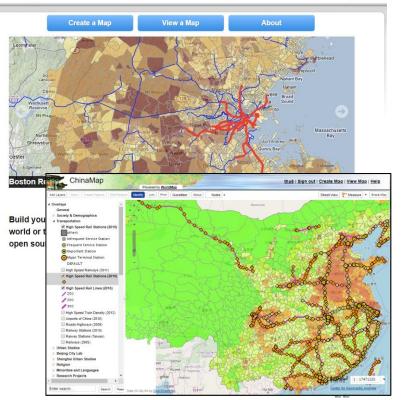

## WorldMap for Spatial Data Depository & Visualization

#### http://worldmap.harvard.edu

Allow Users to

- Organize one's own mapping datasets online
- Discover other people's (public) data
- Mashup / Overlay one's data with data of others
- Create maps with complex symbology
- Collaborate by letting several people edit the same map, comment on maps and rank data
- Publish maps and data to the world or to just a few collaborators

thu6 | Log out | Create Map | View Map | Help

## **CGA: China Academic Map Publishing Platform**

- Zhejiang University, China
- http://amap.zju.edu.cn/
- Over 300 maps
  - ✤ 汤显祖行迹图
  - ◆ 全宋文作者分布
  - ✤ <u>《四库全书总目提要》定位查询</u>
  - ✤ <u>浙江家谱目录查询</u>
  - ◆ 清代妇女作者分布图
  - ✤ 第一批汉文珍贵古籍名录定位查询
  - ◆ 唐寅(1470-1523)行迹图
  - ◆ 出版家张元济行迹图(1867-1959)
  - ◆ <u>袁宏道(1568-1610)行迹图</u>
  - \* More...