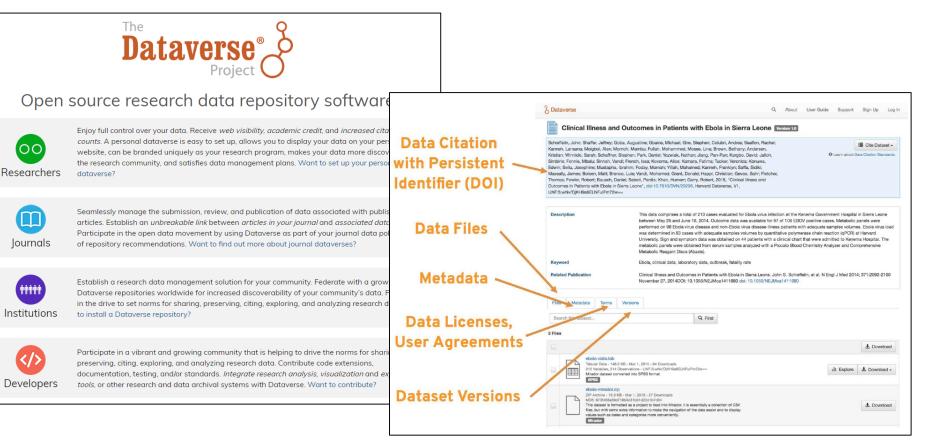

#### **DataVerse**

|                                                              | 0, About - Deposit - Discover - Guidance and Resources - Publications - Att -                                                                                                                                                                                                                                               | Log In Register      |
|--------------------------------------------------------------|-----------------------------------------------------------------------------------------------------------------------------------------------------------------------------------------------------------------------------------------------------------------------------------------------------------------------------|----------------------|
| ODR                                                          |                                                                                                                                                                                                                                                                                                                             |                      |
|                                                              |                                                                                                                                                                                                                                                                                                                             |                      |
| QUALITATIVE DATA<br>REPOSITORY                               |                                                                                                                                                                                                                                                                                                                             |                      |
| DR Main Collection                                           |                                                                                                                                                                                                                                                                                                                             |                      |
| di Merica 666 Developete                                     |                                                                                                                                                                                                                                                                                                                             |                      |
| Search this pollection                                       | Q, Fing Advanced Baerch                                                                                                                                                                                                                                                                                                     | + New Project        |
| 2 🔛 Data Projecta (43)                                       | 1 to 10 of 43 Results                                                                                                                                                                                                                                                                                                       | If facts             |
| E Files (2.224)                                              | Energy democracy in northeastern North America                                                                                                                                                                                                                                                                              | R                    |
| ublication Date                                              | Jun 13, 2019<br>Duku, Nathwa 2018, "Energy democracy is notheastern North America", Qualitative Data Neoseitany,                                                                                                                                                                                                            | _                    |
| 015(03)                                                      | Edita, Materia 2018. Edity derice auf information north America: Calificative data reporting.<br>Impedites any in take Participate. (Chi Man Califertian V).                                                                                                                                                                |                      |
| 018-08<br>017-08                                             | The data project has been initiated for research on energy democracy initiatives (EDD and their transition nanot nos and m<br>scoling/or illustricial systems whiled to measurable energy transition in the region of northeaster. North America is strength                                                                |                      |
| izeator Name<br>Nue, Bhorde (1)                              | Data for: When do the disposessed protect? Informal leadenship and mobilization in System refugee samps                                                                                                                                                                                                                     |                      |
| rey, Agree (Detabe (1)<br>erner, Juli (1)                    | Not 20, 2018<br>Clarks, Nillar D. 2013, "Data for: When to the deposessed potent?" Informal leadening and multi-land and in<br>addition. Data Record res. Introduction on the (Record Contract on the Contraction, VI). UNITAL addition of the<br>Contraction of the Record res. Introduction on the (Record Contract, VI). | ytar mispes cargo".  |
| wark, Selec (1)<br>105. Taylor (1)                           | Project Barmary Relagers are often considered to be among the world's mest powerless groups. They have appricant sh-                                                                                                                                                                                                        | uptional biomiers to |
| Mon.                                                         | political mobilitration, including often extreme powerty and exposure to representer. We despite these odds religies groups of                                                                                                                                                                                              | to noowiknelly mebl  |
| utiect                                                       | Constitute: Constitutional text for scholars and distings                                                                                                                                                                                                                                                                   | E                    |
| scial Sciences (R)<br>indicine, Health and Life Sciences (R) | Ekine, Zechery, Giodano, Torri Mellon, Jenes, 2016. "Constitute: Constitutional text for exhibition and dediend                                                                                                                                                                                                             | Qualitative Data     |
| (C) 41                                                       | Popostory: https://colorg/10.0064/HETDEV70. QDR Main Colocition. V1. UNF.E.P./PWW.Audit* meRebySocg-                                                                                                                                                                                                                        |                      |
| ther SQ                                                      | Constitute is a web application developed for the analysis of the best of writer constitutions. At the heart of the application<br>constitutions, ecorytis that are encoded with tags defined from a conceptual insertory used in the Comparative Constitution.                                                             | ons Project (COP)    |
| sywords Term<br>wish policy (0)                              | Date for: Defending hierarche from the Moon to the Indian Gears: Bymbolic capital and particul dominance in a                                                                                                                                                                                                               | arty modern 📰        |
| En America (7)                                               | Drine and the Cold War                                                                                                                                                                                                                                                                                                      |                      |
| and War 152                                                  | May 13, 2018                                                                                                                                                                                                                                                                                                                |                      |

#### **DataVerse: An Open Tool for Data and Metadata Management**