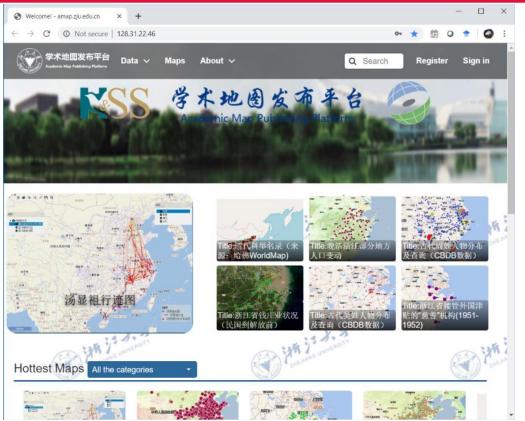

## **CGA: China Academic Map Publishing Platform**

- Zhejiang University, China
- http://amap.zju.edu.cn/
- Over 300 maps
  - ✤ 汤显祖行迹图
  - ◆ 全宋文作者分布
  - ✤ <u>《四库全书总目提要》定位查询</u>
  - ✤ <u>浙江家谱目录查询</u>
  - ◆ 清代妇女作者分布图
  - ✤ 第一批汉文珍贵古籍名录定位查询
  - ◆ 唐寅(1470-1523)行迹图
  - ◆ 出版家张元济行迹图(1867-1959)
  - ◆ <u>袁宏道(1568-1610)行迹图</u>
  - \* More...